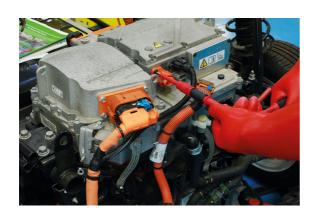

## Insulated Extra Long Star Bit Socket 3/8"D T40

A fully insulated long reach, 3/8" drive, T40 Star\* socket bit suitable for use on TORX\* fixings. Manufactured to IEC60900 standards, for safe operator use on live circuits up to 1000v AC and 1500v DC, making them ideal for use by electricians, auto electricians or mechanics working on hybrid and electric vehicles.