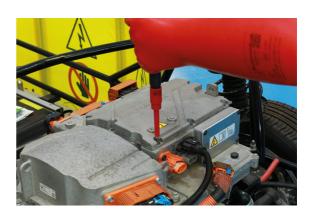

## Insulated Extra Long Star Bit Socket 3/8"D T40

A fully insulated long reach, 3/8" drive, T40 Star\* socket bit suitable for use on TORX\* fixings. Manufactured to IEC60900 standards, for safe operator use on live circuits up to 1000v AC and 1500v DC, making them ideal for use by electricians, auto electricians or mechanics working on hybrid and electric vehicles.

## **Additional Information**

- Size: T40 x 3/8"D. Overall length: 122mm.
- VDE certified. Manufactured to IEC60900 standards, for safe operator use on live voltages up to 1000V AC / 1500V DC.
- · Manufactured from chrome vanadium.
- Suitable for use with the Laser Tools fully insulated 3/8"D ratchet (Part No. 8414) & fully insulated click type torque wrench (Part No.
- Additional sizes available, please see Part No. 8917 (T15), 8918 (T20), 8919 (T25), 8920 (T27) & 8921 (T30).